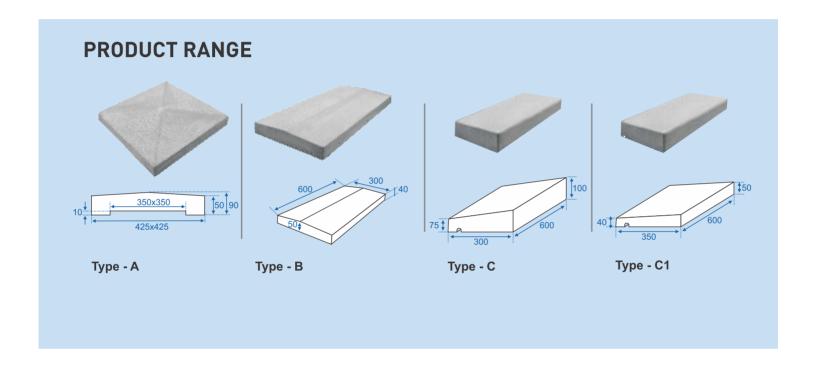

## How to specify?

When deciding what size of wall cap to use, calculate the width of the wall and add least 3/4" on each side for overhang. An overhang will allow the water to drip off of the edge and protect the wall beneath.