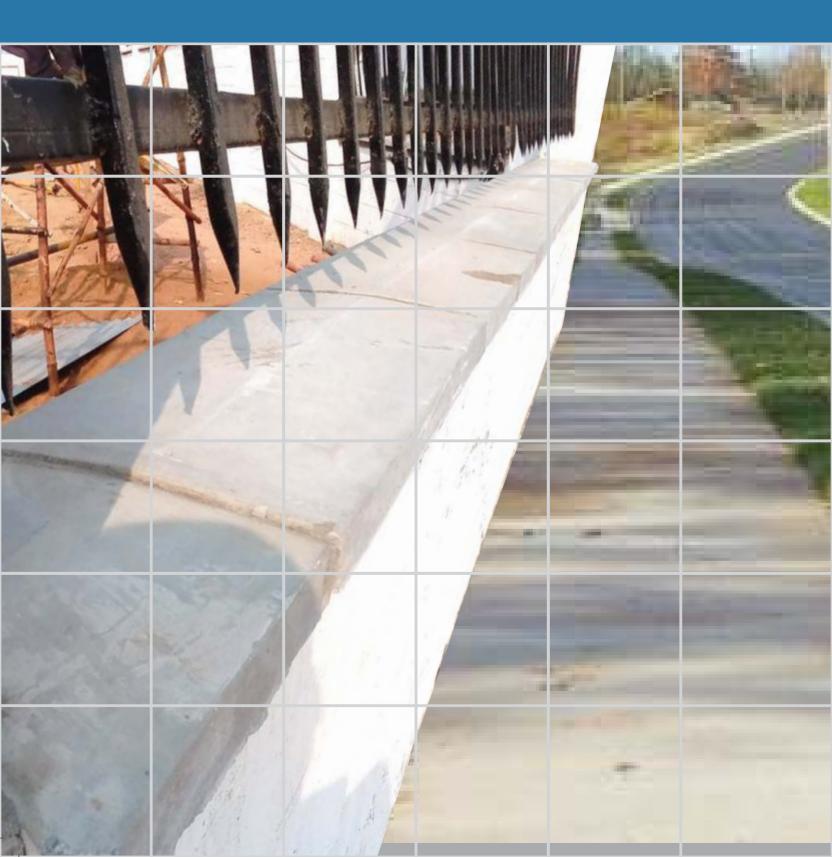

## **OVERVIEW**

Precast concrete wall caps or coping can be placed on any wall to add protection and beauty. We offer coping in several standard sizes in varying colors and finishes.

Coping can also be provided with drip grooves on the underside so that the rain water flows from the edge to the drip groove and drops to the ground instead of reaching the wall and leaving unsightly water marks.